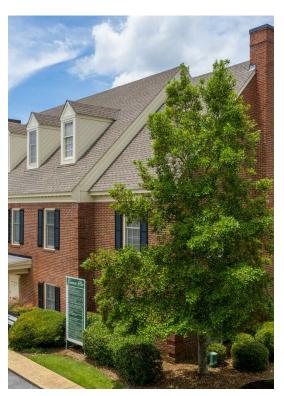

# **Governor's Place**

3575 Macon Rd, Columbus, GA 31907

## **Governor's Place**

\$12.00 /SF/YR

Governor's Place has attractive brick buildings with ample parking. Office suites range in size from 688 sq. ft. to 3,064 sq. ft. and can be modified to suit your business needs. All offices are walk in level with close parking. Located at the heart of Macon Road, this commercial space is a prime location for your business.