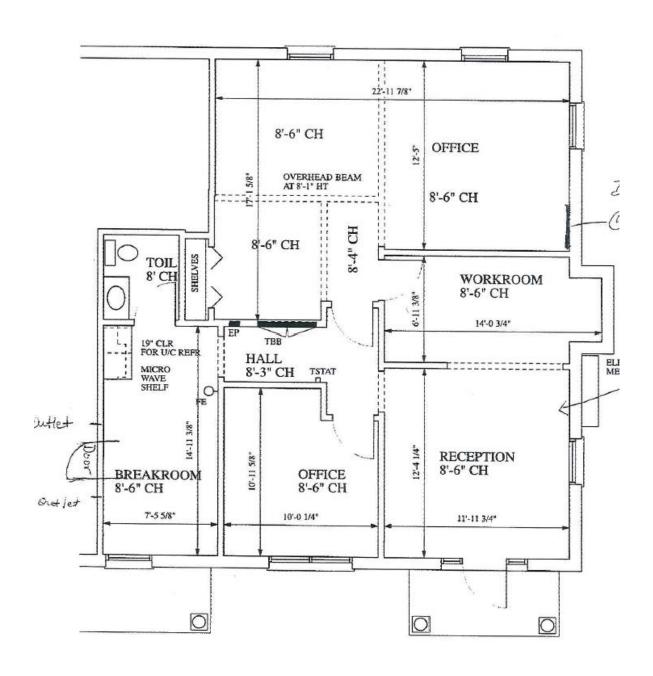

#### 1st Floor Ste 11

| Space Available | 990 SF            |
|-----------------|-------------------|
| Rental Rate     | \$12.00 /SF/YR    |
| Date Available  | February 01, 2024 |
| Service Type    | Modified Gross    |
| Built Out As    | Standard Office   |
| Space Type      | Relet             |
| Space Use       | Office            |
| Lease Term      | Negotiable        |
|                 |                   |

Very nice end unit with private office, open workspace, a private restroom, windows with blinds and courtyard views. Office space is easily accessible to all parts of Columbus via -185 which is only 3 minutes away. Great location off Macon Road with back access onto Norris Road. This quiet office park offers a professional entrance with brick wall exteriors and attractive landscaping.