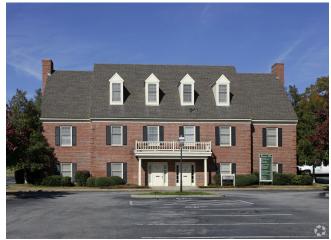

# **Governor's Place**

3575 Macon Rd, Columbus, GA 31907

## **Governor's Place**

\$12.00 /SF/YR

Governor's Place has attractive brick buildings with ample parking. Office suites range in size from 688 sq. ft. to 3,064 sq. ft. and can be modified to suit your business needs. All offices are walk in level with close parking. Located at the heart of Macon Road, this commercial space is a prime location for your business.

- Quiet office park with brick buildings and nicely landscaped entrance on Macon Road which is a multitraffic street.
- Ample parking and well maintained.
- Single story, walk in level offices. Each office has its own entrance.