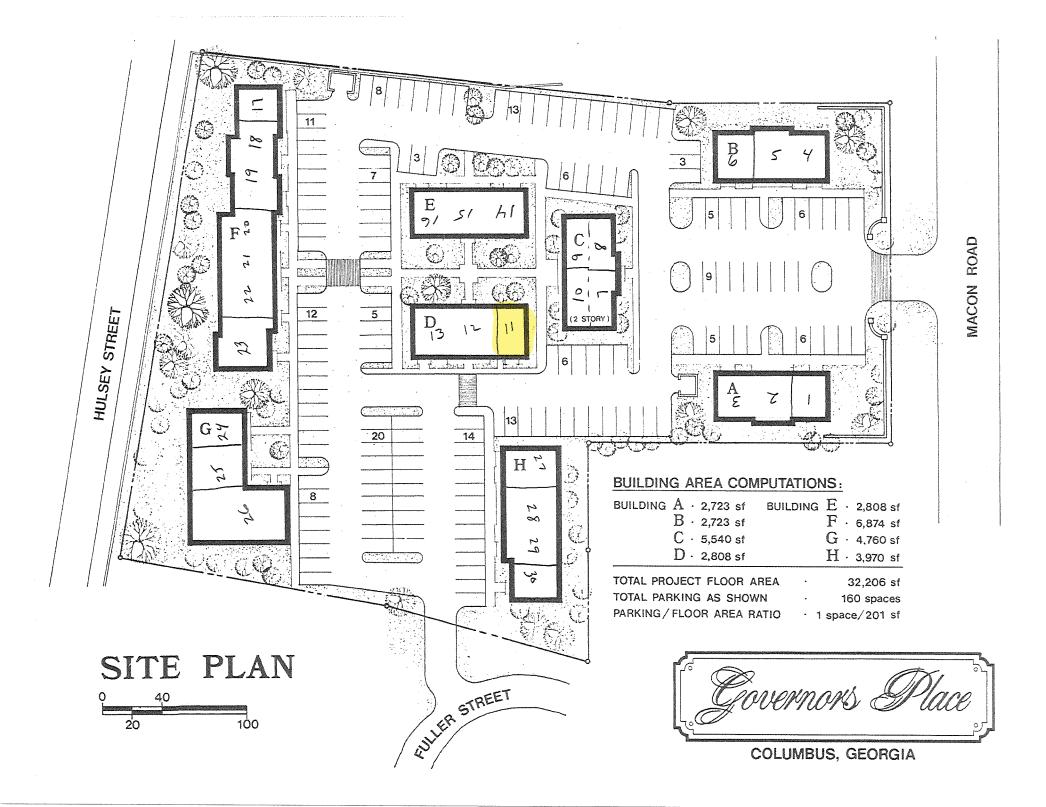

#### 1st Floor Ste 11

| Space Available | 990 SF            |
|-----------------|-------------------|
| Rental Rate     | \$12.00 /SF/YR    |
| Date Available  | February 01, 2024 |
| Service Type    | Modified Gross    |
| Built Out As    | Standard Office   |
| Space Type      | Relet             |
| Space Use       | Office            |
| Lease Term      | Negotiable        |
|                 |                   |

Very nice end unit with private office, open workspace, a private restroom, windows with blinds and courtyard views. Office space is easily accessible to all parts of Columbus via -185 which is only 3 minutes away. Great location off Macon Road with back access onto Norris Road. This quiet office park offers a professional entrance with brick wall exteriors and attractive landscaping.