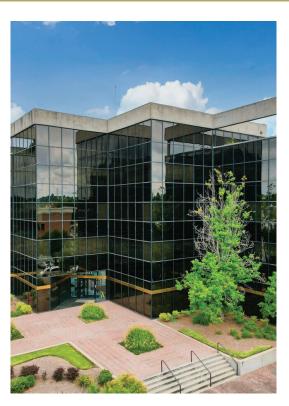

## **Carmike Building**

\$17.50 /SF/YR

Exceptional 5 story building offers upscale executive offices, two terraces, a movie theater, high tech data room, multiple offices and conference rooms. Located in Uptown Columbus - a vibrant part of the city offering multiple restaurants and entertainment within walking distance. Also located next to the YMCA....

- Highly visible building in rapidly growing Uptown Columbus
- Exclusive corner of Uptown with additional offstreet parking
- Furnishings include desks, chairs, conference tables, & more
- Highly maintained, landscaped building with secured entrances
- Covered parking in basement level plus large parking deck
- Walking distance to restaurants, entertainment & YMCA