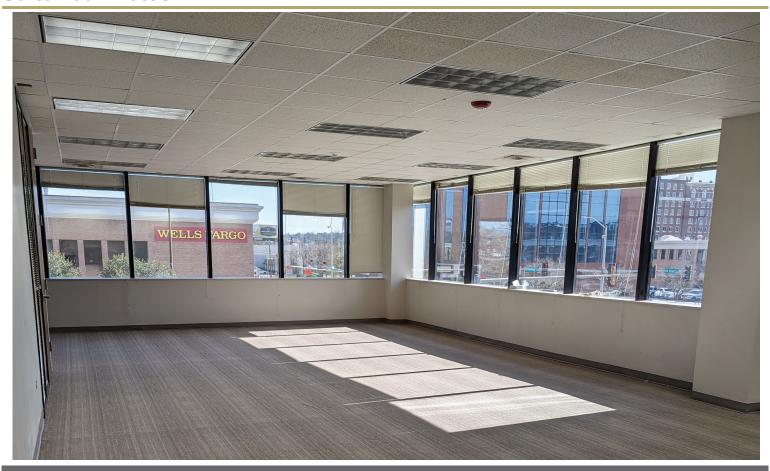

Open Concept Workspace with Scenic View of Uptown

# **Suite 200 Photos**

Entrance with Side Lobby

Hall to Back Offices

Five (5) Partitioned Offices Built Out