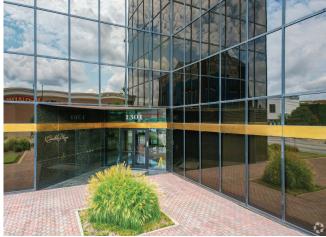

#### **CARMIKE-SUITE 200**

- Space outlined in green
- 2,435 SF
- 5 Partitioned offices, entrance, side lobby, and large open workspace.
- \$17.50/SF/YR or \$3,551/MO, All utlities included

Open Concept Workspace with Scenic View of Uptown

Open Concept Workspace with Scenic View of Uptown