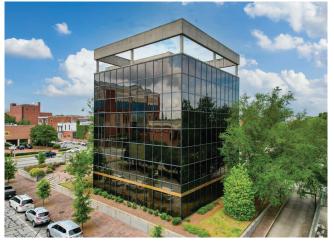

## **Carmike Building**

\$17.50 /SF/YR

Exceptional 5 story building offers upscale executive offices, two terraces, a movie theater, high tech data room, multiple offices and conference rooms. Located in Uptown Columbus - a vibrant part of the city offering multiple restaurants and entertainment within walking distance. Also located next to the YMCA....

- Highly visible building in rapidly growing Uptown Columbus
- Exclusive corner of Uptown with additional offstreet parking
- Furnishings include desks, chairs, conference tables, & more
- Highly maintained, landscaped building with secured entrances
- Covered parking in basement level plus large parking deck
- Walking distance to restaurants, entertainment & YMCA