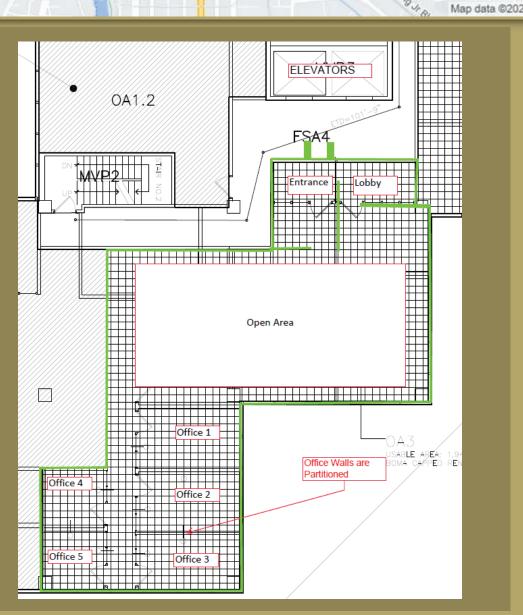

#### **CARMIKE-SUITE 200**

- Space outlined in green
- 2,435 SF
- 5 Partitioned offices, entrance, side lobby, and large open workspace.
- \$17.50/SF/YR or \$3,551/MO, All utlities included

Open Concept Workspace with Scenic View of Uptown