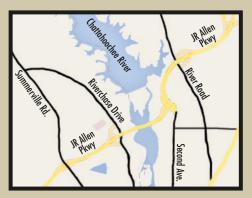

#### Directions

Take I-185 to exit 10 (HWY 80) onto US-80W toward Phenix City/Downtown Columbus. Continue on US-80W until crossing over Chattahoochee River bridge into Alabama. Take the Riverchase Drive exit immediately after crossing the bridge and turn left onto Riverchase Drive. Greystone at Riverchase is 1.3 miles on the left.

5295 Riverchase Drive Phenix City, Alabama 36867

334.291.2000 Fax 334.291.2065 greystoneproperties.net riverchase@greystoneproperties.net