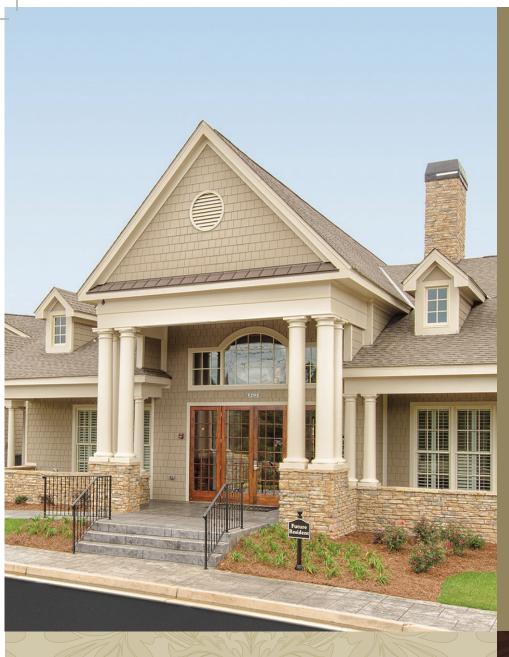

You will enjoy luxury living at Greystone at Riverchase! Custom-built spacious floor plans feature granite countertops, espresso brown or white cottage style cabinets and exquisite detail trim work featuring crown molding. The open style architectural design offers your choice of private decks or a bright all weather sunroom. Designed for those who appreciate the finer details that are normally found in today's estate style homes.

Anticipating & Exceeding Your Expectations