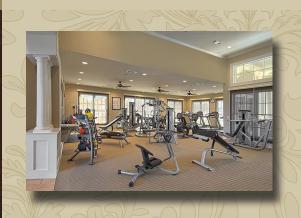

### Features & Amenities

Gated Community Non-Smoking Units Available Granite Kitchen Countertops & Bath Vanities Expresso Brown or White Kitchen Cabinets Stainless Steel Appliances Garden Tubs and Walk-in Showers Double Crown Molding Garages Available Private Deck or Sunroom Intrusion Alarms (monitoring available) Elegant Clubhouse Cardio Theatre Fitness Center Media Center with Game System Tanning Center Resort Style Pool with Wading Pool Pool Cabana and Grilling Area Playground Car Care Center Life's Ruff Dog Park Resident Rewards Program Concierge Services Professional Staff \*In select units