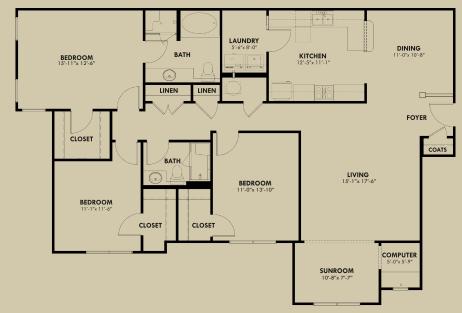

munity Non-Smoking Units Available Granite Kitchen Countertops & Bath Vanities Expresso Brown or White Kitchen Cabinets Stainless Steel Appliances Garden Tubs and Walk-in Showers Double Crown Molding Garages Available Private Deck or Sunroom Intrusion Alarms (monitoring available) Elegant Clubhouse Cardio Theatre Fitness Center Media Center with Game System Tanning Center Resort Style Pool with Wading Pool Pool Cabana and Grilling Area Playground Car Care Center Life's Ruff Dog Park Resident Rewards Program Concierge Services Professional Staff \*In select units

# Additional Information

# One Bedroom



### ONE BEDROOM ONE BATH

1,075 sq. ft. with Sunroom \$\_\_\_\_906 sq. ft. with 169 sq. ft. Deck

**Sunroom Option** 



# Two Bedroom



### TWO BEDROOMS TWO BATHS



### Three Bedroom



### **Sunroom Option**



**Deck Option** 

#### THREE BEDROOMS TWO BATHS

1,716 sq. ft. with Sunroom \$

1,630 sq. ft. with 86 sq. ft Deck

¢ ¹







#### Directions

Take I-185 to exit 10 (HWY 80) onto US-80W toward Phenix City/Downtown Columbus. Continue on US-80W until crossing over Chattahoochee River bridge into Alabama. Take the Riverchase Drive exit immediately after crossing the bridge and turn left onto Riverchase Drive. Greystone at Riverchase is 1.3 miles on the left.



5295 Riverchase Drive Phenix City, Alabama 36867

334.291.2000 Fax 334.291.2065 greystoneproperties.net riverchase@greystoneproperties.net