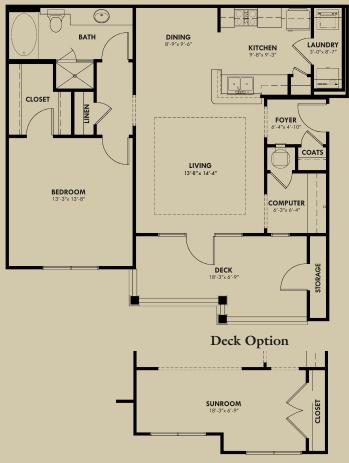

# One Bedroom

### ONE BEDROOM ONE BATH

1,075 sq. ft. with Sunroom \$\_\_\_\_906 sq. ft. with 169 sq. ft. Deck

**Sunroom Option** 