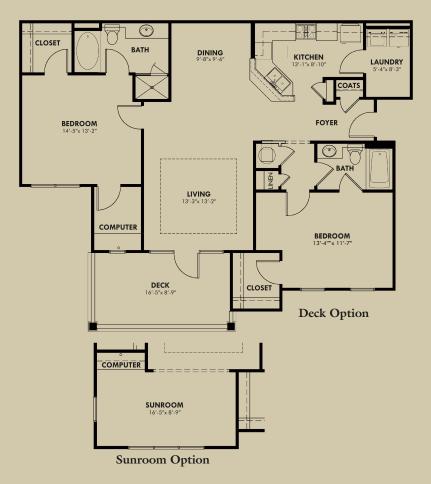

### ONE BEDROOM ONE BATH

1,075 sq. ft. with Sunroom \$\_\_\_\_906 sq. ft. with 169 sq. ft. Deck

**Sunroom Option** 

### **Sunroom Option**

**Deck Option** 

#### THREE BEDROOMS TWO BATHS

1,716 sq. ft. with Sunroom \$

1,630 sq. ft. with 86 sq. ft Deck

¢ ¹