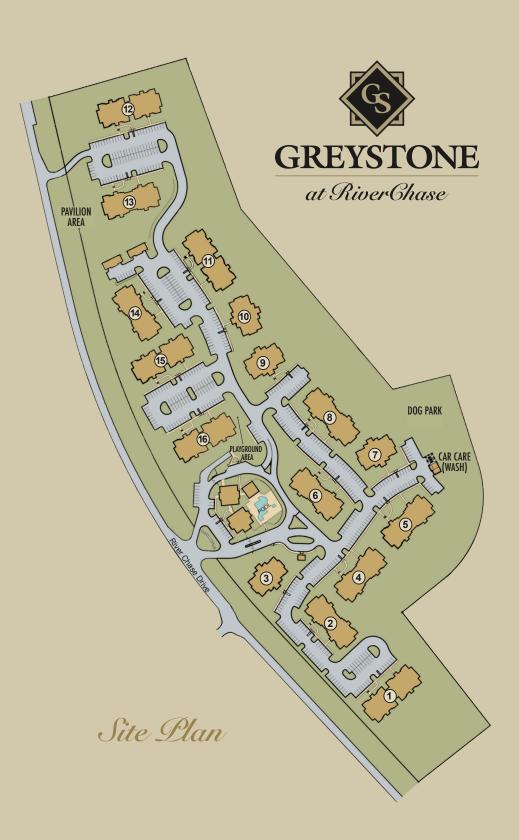

### Features & Amenities

Gated Community Non-Smoking Units Available Granite Kitchen Countertops & Bath Vanities Expresso Brown or White Kitchen Cabinets Stainless Steel Appliances Garden Tubs and Walk-in Showers Double Crown Molding Garages Available Private Deck or Sunroom Intrusion Alarms (monitoring available) Elegant Clubhouse Cardio Theatre Fitness Center Media Center with Game System Tanning Center Resort Style Pool with Wading Pool Pool Cabana and Grilling Area Playground Car Care Center Life's Ruff Dog Park Resident Rewards Program Concierge Services Professional Staff \*In select units