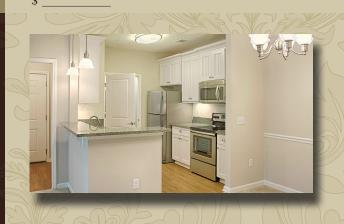

### Features & Amenities

Gated Community Non-Smoking Units Available Granite Kitchen Countertops & Bath Vanities Expresso Brown or White Kitchen Cabinets Stainless Steel Appliances Garden Tubs and Walk-in Showers Double Crown Molding Garages Available Private Deck or Sunroom Intrusion Alarms (monitoring available) Elegant Clubhouse Cardio Theatre Fitness Center Media Center with Game System Tanning Center Resort Style Pool with Wading Pool Pool Cabana and Grilling Area Playground Car Care Center Life's Ruff Dog Park Resident Rewards Program Concierge Services Professional Staff \*In select units