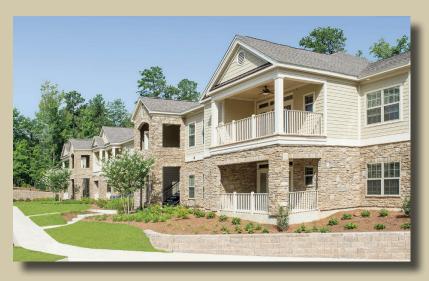

You will enjoy luxury living at Greystone at Riverchase! Custom-built spacious floor plans feature granite countertops, espresso brown or white cottage style cabinets and exquisite detail trim work featuring crown molding. The open style architectural design offers your choice of private decks or a bright all weather sunroom. Designed for those who appreciate the finer details that are normally found in today's estate style homes.

### Features & Amenities

Gated Community Non-Smoking Units Available Granite Kitchen Countertops & Bath Vanities Expresso Brown or White Kitchen Cabinets Stainless Steel Appliances Garden Tubs and Walk-in Showers Double Crown Molding Garages Available Private Deck or Sunroom Intrusion Alarms (monitoring available) Elegant Clubhouse Cardio Theatre Fitness Center Media Center with Game System Tanning Center Resort Style Pool with Wading Pool Pool Cabana and Grilling Area Playground Car Care Center Life's Ruff Dog Park Resident Rewards Program Concierge Services Professional Staff \*In select units